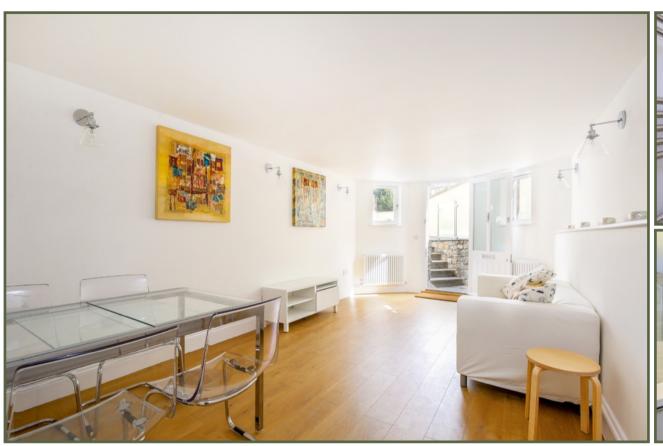

On entering the property there is a large sitting room with engineered oak flooring laminate that flows through the property though to the kitchen with Hotpoint integrated appliances; dishwasher, double oven, hob, fridge freezer and a range of wall and base units and stilestone worktops over. The quality continues onto a utility room.

As depicted via the floorplan there are two bedrooms. The master bedroom is serviced via an en-suite shower room that is fitted to a high specification. The second bedroom is serviced via the main bathroom.