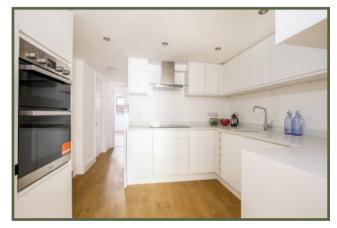

On entering the property there is a large sitting room with engineered oak flooring laminate that flows through the property though to the kitchen with Hotpoint integrated appliances; dishwasher, double oven, hob, fridge freezer and a range of wall and base units and stilestone worktops over. The quality continues onto a utility room.