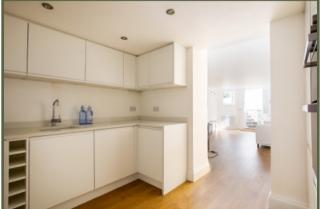

On entering the property there is a large sitting room with engineered oak flooring laminate that flows through the property though to the kitchen with Hotpoint integrated appliances; dishwasher, double oven, hob, fridge freezer and a range of wall and base units and stilestone worktops over. The quality continues onto a utility room.