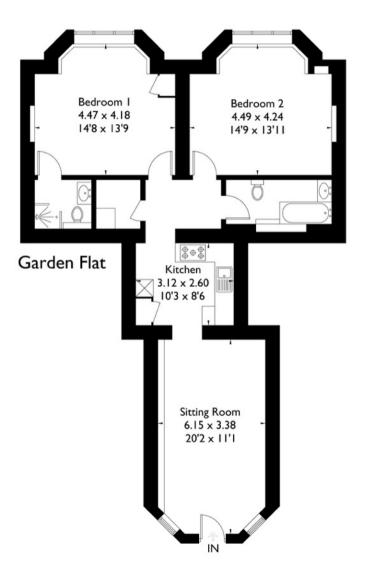

As depicted via the floorplan there are two bedrooms. The master bedroom is serviced via an en-suite shower room that is fitted to a high specification. The second bedroom is serviced via the main bathroom.

# Churchill House 199 Redland Road, Bristol, BS6 6YS

Approximate Gross Internal Area 84.3 sq m / 908 sq ft

Clifton Office 69 Princess Victoria Street Clifton Village Bristol BS8 4DD Tel: 0117 9734464 clifton@roderickthomas.co.uk